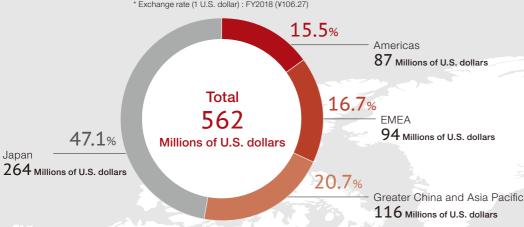

## Global Network

\* Region classification has been changed from the fiscal year ended in March 2018.

\* Exchange rate (1 U.S. dollar): FY2018 (¥106.27)

Ratio of overseas sales 52.9%

:200

Ratio of overseas employees 72.0%